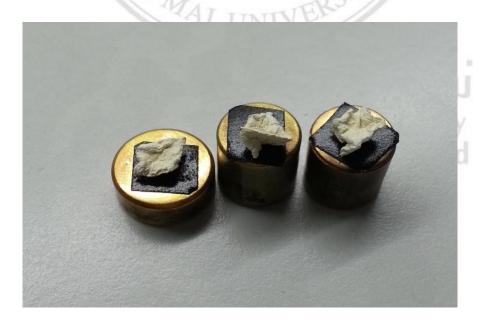

## **Scanning Electron Microscope preparation samples**

Figure 11 Impregnated fully ripe papaya containing Lactobacillus casei

Figure 12 Partially dried fully ripe papaya containing *Lactobacillus casei* 