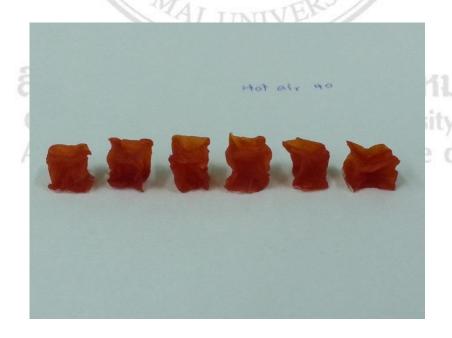

## Dried fully ripe papaya

Figure 8 Partially dried fully ripe papaya by vacuum drying method

Figure 9 Partially dried fully ripe papaya by hot air drying method