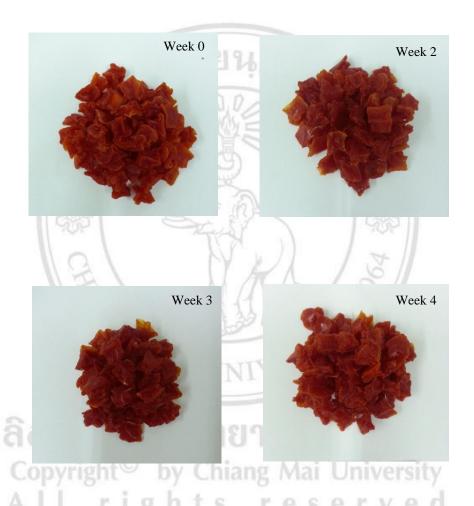

#### **APPENDIX E-1**

## Papaya samples during storage at room temperature

Figure 13 Partially dried papaya containing *Lactobacillus casei* during storage at room temperature for 4 weeks