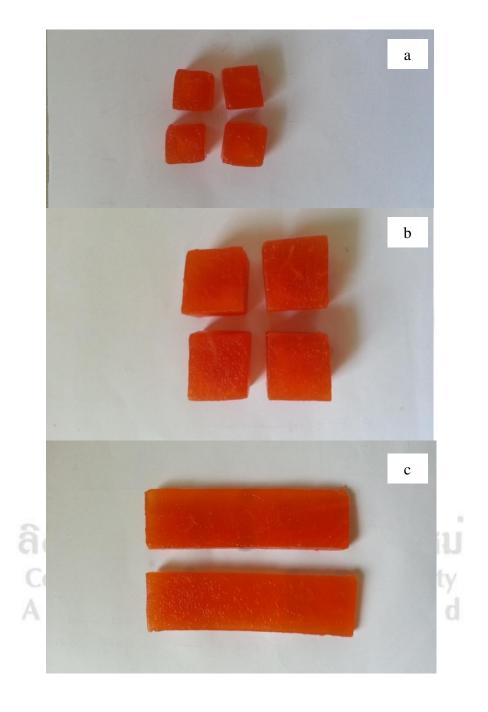

Figure 7 Impregnated fully ripe papaya at different sizes  $1x1x1~cm^3$  (a),  $2x2x2~cm^3$  (b) and  $0.5x2x7~cm^3$  (c)