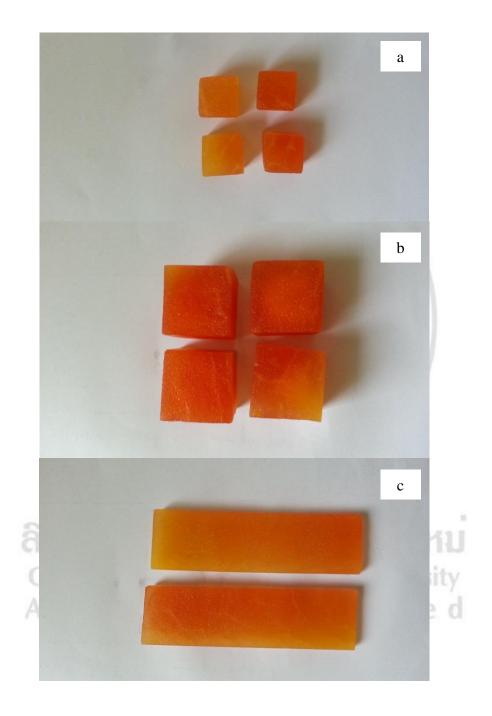

## Impregnated papaya

Figure 5 Impregnated unripe papaya at different sizes  $1x1x1~cm^3$  (a),  $2x2x2~cm^3$  (b) and  $0.5x2x7~cm^3$  (c)

Figure 6 Impregnated half ripe papaya at different sizes 1x1x1 cm<sup>3</sup> (a), 2x2x2 cm<sup>3</sup> (b) and 0.5x2x7 cm<sup>3</sup> (c)

Figure 7 Impregnated fully ripe papaya at different sizes  $1x1x1~cm^3$  (a),  $2x2x2~cm^3$  (b) and  $0.5x2x7~cm^3$  (c)