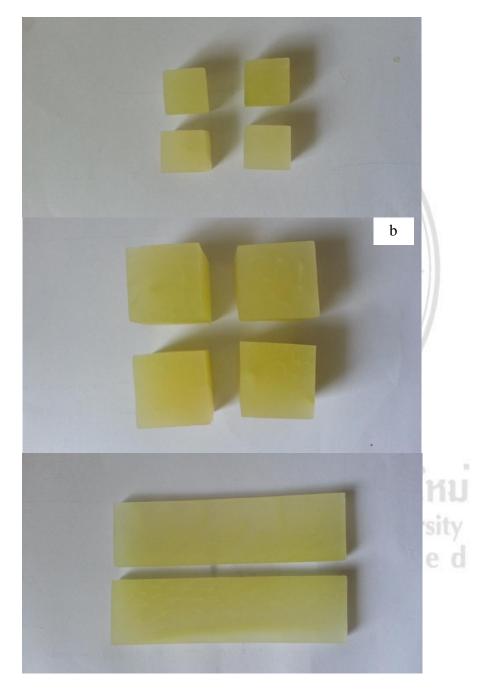

## Impregnated papaya

Figure 5 Impregnated unripe papaya at different sizes  $1x1x1~cm^3$  (a),  $2x2x2~cm^3$  (b) and  $0.5x2x7~cm^3$  (c)

Figure 6 Impregnated half ripe papaya at different sizes 1x1x1 cm<sup>3</sup> (a), 2x2x2 cm<sup>3</sup> (b) and 0.5x2x7 cm<sup>3</sup> (c)