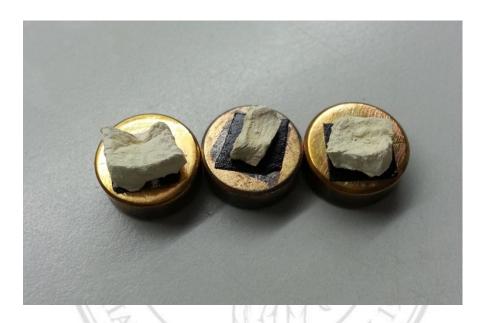

## **Scanning Electron Microscope preparation samples**

Figure 11 Impregnated fully ripe papaya containing Lactobacillus casei

Figure 12 Partially dried fully ripe papaya containing *Lactobacillus casei* 