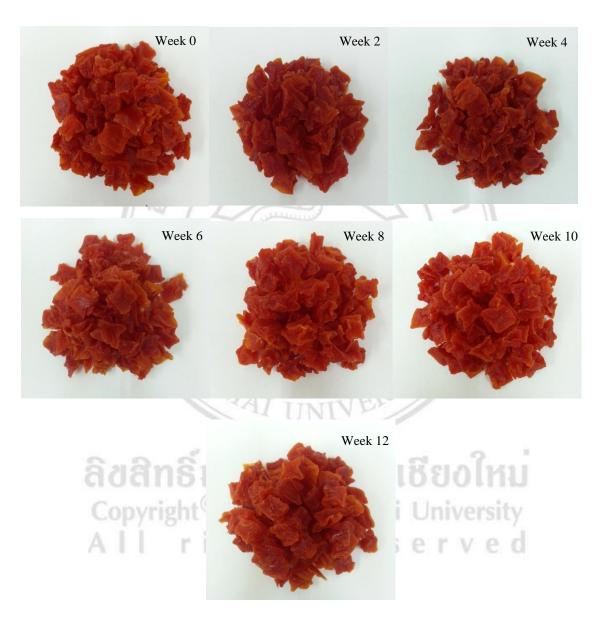

#### **APPENDIX E-3**

## Papaya samples during storage at -18°C

Figure 15 Partially dried papaya containing *Lactobacillus casei* during storage at -18°C for 12 weeks