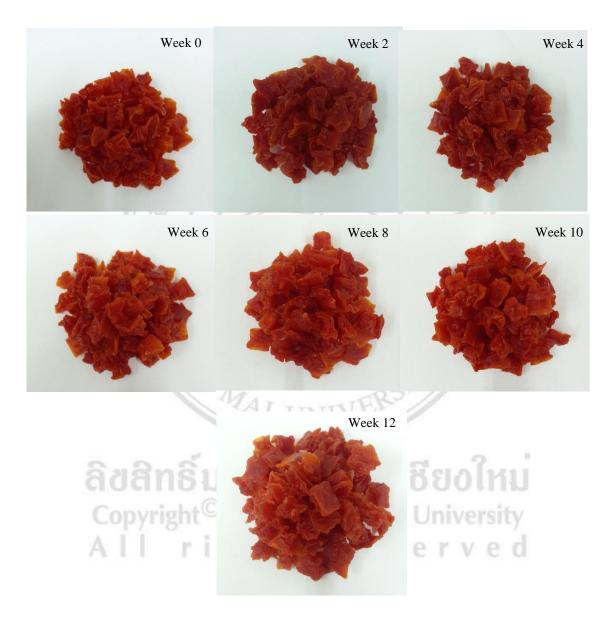

#### **APPENDIX E-2**

## Papaya samples during storage at 4°C

Figure 14 Partially dried papaya containing *Lactobacillus casei* during storage at 4°C for 12 weeks