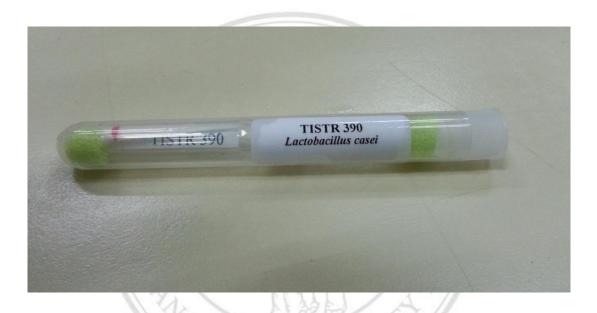

#### Freeze dried Lactobacillus casei culture

Figure 10 Freeze dried Lactobacillus casei TISTR 390

ลิขสิทธิ์มหาวิทยาลัยเชียงใหม่ Copyright<sup>©</sup> by Chiang Mai University All rights reserved