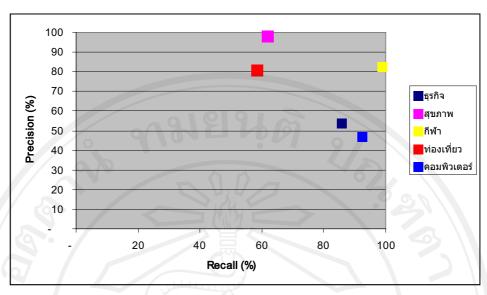

ตาราง 5.2 วัดประสิทธิภาพการจัดกลุ่มเอกสาร โดยใช้ซัพพอร์ตเวกเตอร์แมชชีน

| ประเภทของข่าว | Precision (%) | Recall (%) | F-measure (%) |
|---------------|---------------|------------|---------------|
| ธุรกิจ        | 54            | 54 86 66.  |               |
| สุขภาพ        | 98            | 62         | 75.72         |
| กีฬา          | 83            | 99         | 90.27         |
| ท่องเที่ยว    | 81            | 58         | 67.78         |
| คอมพิวเตอร์   | 47            | 92         | 62.25         |

รูป 5.4 ประสิทธิภาพของระบบ

ดังนั้นอาจจะกล่าวได้ว่าการจัดกลุ่มเอกสารด้วยอัลกอริทึม ซัพพอร์ตเวกเตอร์แมชชีน นี้ น้ำหนักของคำแต่ละคำมีความสำคัญในการจัดกลุ่มเอกสารเป็นอย่างมาก